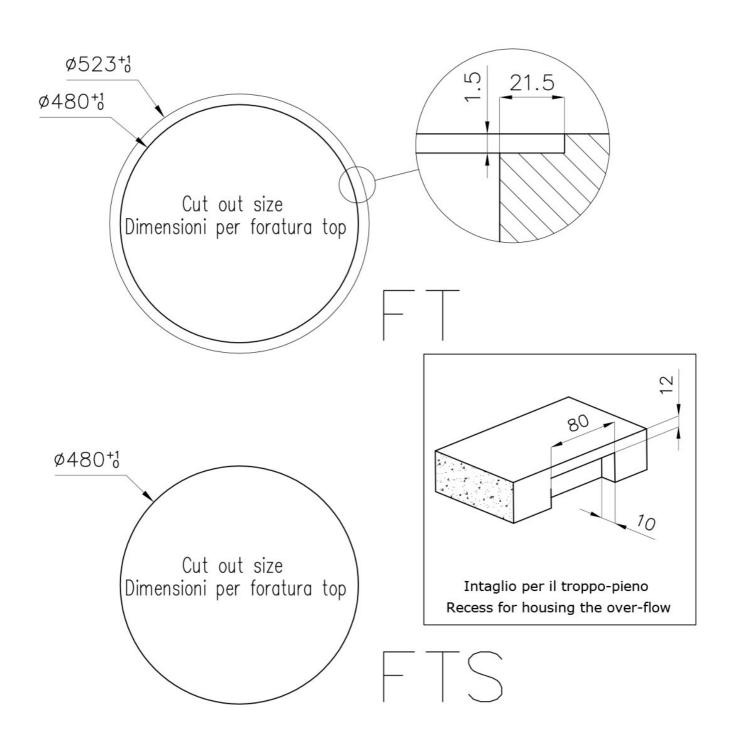

### **DETAILS**

| Edge/Installation Type | Flush-mount   Top-mount                                         |
|------------------------|-----------------------------------------------------------------|
| Material               | AISI 304 stainless steel                                        |
| Texture                | Vintage                                                         |
| Base                   | 60 cm                                                           |
| Dimensions             | Ø 520 mm                                                        |
| Standard fittings      | Fixing hooks, gasket, drain, overflow and siphon, boxed packing |
| Mixer holes            | No standard holes                                               |
| Built-in hole          | View technical data sheet                                       |
| Drainer                | No                                                              |

### **TECHNICAL DATA**