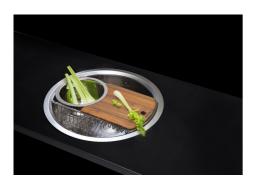

### **Sink Giotto Vintage**

Kitchen Sinks Code: 1333 080

### **DETAILS**

| Edge/Installation Type | Flush-mount   Top-mount                                         |
|------------------------|-----------------------------------------------------------------|
| Material               | AISI 304 stainless steel                                        |
| Texture                | Vintage                                                         |
| Base                   | 60 cm                                                           |
| Dimensions             | Ø 520 mm                                                        |
| Standard fittings      | Fixing hooks, gasket, drain, overflow and siphon, boxed packing |
| Mixer holes            | No standard holes                                               |
| Built-in hole          | View technical data sheet                                       |
| Drainer                | No                                                              |

| Width               | 52 cm                                                                                                                                                                                                 |
|---------------------|-------------------------------------------------------------------------------------------------------------------------------------------------------------------------------------------------------|
| Bowl dimension      | Ø 445mm                                                                                                                                                                                               |
| Number of bowls     | 1 bowl                                                                                                                                                                                                |
| Waste fitting       | Drain SPACE 3,5"                                                                                                                                                                                      |
| FEATURES            |                                                                                                                                                                                                       |
| Deep bowls          | This bowls reach an important depth, over 20 cm, thanks to the advanced production technology, that can be offer great capiency and practicity in all the washing operations.                         |
| High thickness      | Imm thick steel. A significant thickness, which guarantees the maximum sturdiness and durability.                                                                                                     |
| Save space system   | Drain and siphon are designed to leave as much space as possible in the under-sink area, more and more useful today for theseparate waste collection systems.                                         |
| Space waste fitting | The elegant SPACE steel cap closes the drain and leaves no visible residues collected in the basket below. Space also has a small footprint and allows the optimal use of the under-sink compartment. |
| VINTAGE             | The Vintage finish gives the product a long-lived and elegant look, creating a surface that does not fear scratches.                                                                                  |