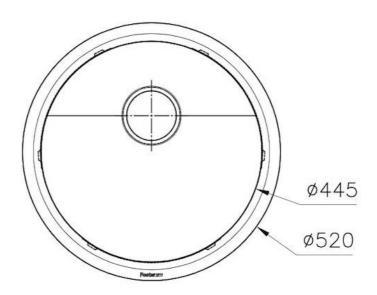

### **DETAILS**

| Edge/Installation Type | Flush-mount   Top-mount                                         |
|------------------------|-----------------------------------------------------------------|
| Material               | AISI 304 stainless steel                                        |
| Texture                | Vintage                                                         |
| Base                   | 60 cm                                                           |
| Dimensions             | Ø 520 mm                                                        |
| Standard fittings      | Fixing hooks, gasket, drain, overflow and siphon, boxed packing |
| Mixer holes            | No standard holes                                               |
| Built-in hole          | View technical data sheet                                       |
| Drainer                | No                                                              |

| Width               | 52 cm                                                                                                                                                                                                 |
|---------------------|-------------------------------------------------------------------------------------------------------------------------------------------------------------------------------------------------------|
| Bowl dimension      | Ø 445mm                                                                                                                                                                                               |
| Number of bowls     | 1 bowl                                                                                                                                                                                                |
| Waste fitting       | Drain SPACE 3,5"                                                                                                                                                                                      |
| FEATURES            |                                                                                                                                                                                                       |
| Deep bowls          | This bowls reach an important depth, over 20 cm, thanks to the advanced production technology, that can be offer great capiency and practicity in all the washing operations.                         |
| High thickness      | Imm thick steel. A significant thickness, which guarantees the maximum sturdiness and durability.                                                                                                     |
| Save space system   | Drain and siphon are designed to leave as much space as possible in the under-sink area, more and more useful today for theseparate waste collection systems.                                         |
| Space waste fitting | The elegant SPACE steel cap closes the drain and leaves no visible residues collected in the basket below. Space also has a small footprint and allows the optimal use of the under-sink compartment. |
| VINTAGE             | The Vintage finish gives the product a long-lived and elegant look, creating a surface that does not fear scratches.                                                                                  |