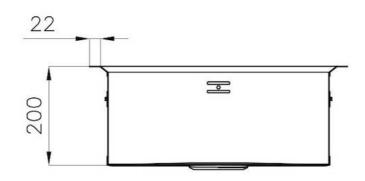

### **DETAILS**

| Edge/Installation Type | Flush-mount   Top-mount                                         |
|------------------------|-----------------------------------------------------------------|
| Material               | AISI 304 stainless steel                                        |
| Texture                | Vintage                                                         |
| Base                   | 60 cm                                                           |
| Dimensions             | Ø 520 mm                                                        |
| Standard fittings      | Fixing hooks, gasket, drain, overflow and siphon, boxed packing |
| Mixer holes            | No standard holes                                               |
| Built-in hole          | View technical data sheet                                       |
| Drainer                | No                                                              |

| Width               | 52 cm                                                                                                                                                                                                 |
|---------------------|-------------------------------------------------------------------------------------------------------------------------------------------------------------------------------------------------------|
| Bowl dimension      | Ø 445mm                                                                                                                                                                                               |
| Number of bowls     | 1 bowl                                                                                                                                                                                                |
| Waste fitting       | Drain SPACE 3,5"                                                                                                                                                                                      |
| FEATURES            |                                                                                                                                                                                                       |
| Deep bowls          | This bowls reach an important depth, over 20 cm, thanks to the advanced production technology, that can be offer great capiency and practicity in all the washing operations.                         |
| High thickness      | Imm thick steel. A significant thickness, which guarantees the maximum sturdiness and durability.                                                                                                     |
| Save space system   | Drain and siphon are designed to leave as much space as possible in the under-sink area, more and more useful today for theseparate waste collection systems.                                         |
| Space waste fitting | The elegant SPACE steel cap closes the drain and leaves no visible residues collected in the basket below. Space also has a small footprint and allows the optimal use of the under-sink compartment. |
| VINTAGE             | The Vintage finish gives the product a long-lived and elegant look, creating a surface that does not fear scratches.                                                                                  |